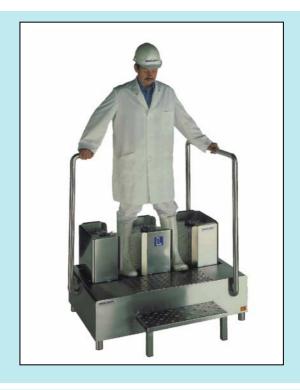

**DLST** 

Rotating Brushes cleans the Sole and Leg effective For cleaning you walk slowly through the machine. For activating the Cleaning just walk through. The dosing of chemicals is automatically done

by the dosing pump.
The Boot Cleaning Machine is easily cleaned and all Materials are in stainless steel.

## **Boot Cleaning Machine**

Automatically Cleaning of Boot's Sole and Boot's leg. Integrated Dosing pump for chemicals

Article # 830018

Power supply 3 x 400 V +0 +E Power 1,25 kW Protection electricity supply IP65, 16A