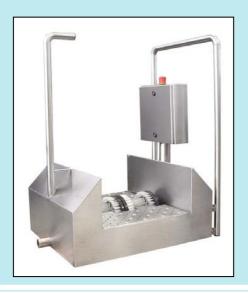

## **Sole Cleaners** Automatically Cleaning of Boot's Sole and edges. A rotating Brush cleans the Sole effective **Integrated Dosing pump** For cleaning you place your boot one at a for chemicals For activating the Cleaning just pull the handle. The dosing of chemicals is automatically done Article # 830002 The Boot Cleaner is easily cleaned and all 3 x 400 V +0 +E Power supply 0,09 kW Power IP65, 16A Protection electricity supply Water inlet 3/4" 1½" Water drain Size of unit 550 x 400 x 1000 Material 1.4301

**Pass-through Sole Cleaner** 

**CLEANUS** 

time on the brushes

by the dosing pump.

materials are in stainless steel.