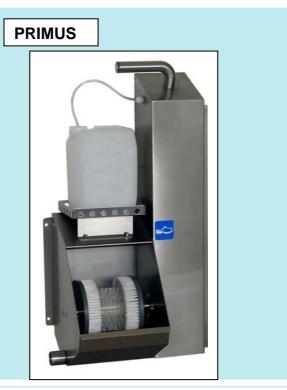

## **Sole Cleaners** Automatically Cleaning of Boot's Sole and edges. A rotating Brush cleans the Sole effective **Integrated Dosing pump** For cleaning you place your boot one at a for chemicals For activating the Cleaning just pull the handle. The dosing of chemicals is automatically done Article # 830002 The Boot Cleaner is easily cleaned and all 3 x 400 V +0 +E Power supply 0,09 kW Power IP65, 16A Protection electricity supply Water inlet 3/4" 1½" Water drain Size of unit 550 x 400 x 1000 Material 1.4301

**Pass-through Sole Cleaner** 

**CLEANUS** 

time on the brushes

by the dosing pump.

materials are in stainless steel.